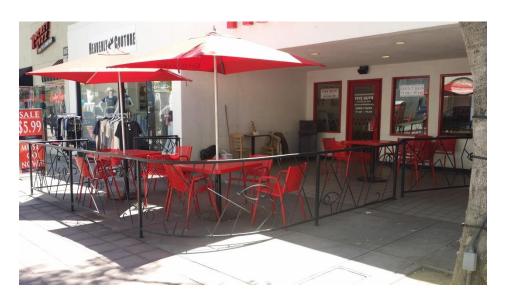

5. View of abutting properties looking northwest

6. View of subject site patio area looking southwest

7. View south on Broxton Ave. of subject site patio and abutting properties.

8. View south on Broxton of abutting properties.