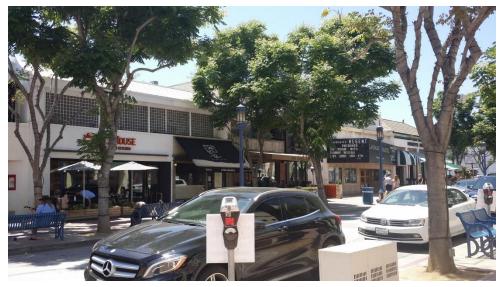

5. View of abutting properties looking northwest

6. View of subject site patio area looking southwest

7. View south on Broxton Ave. of subject site patio and abutting properties.

8. View south on Broxton of abutting properties.