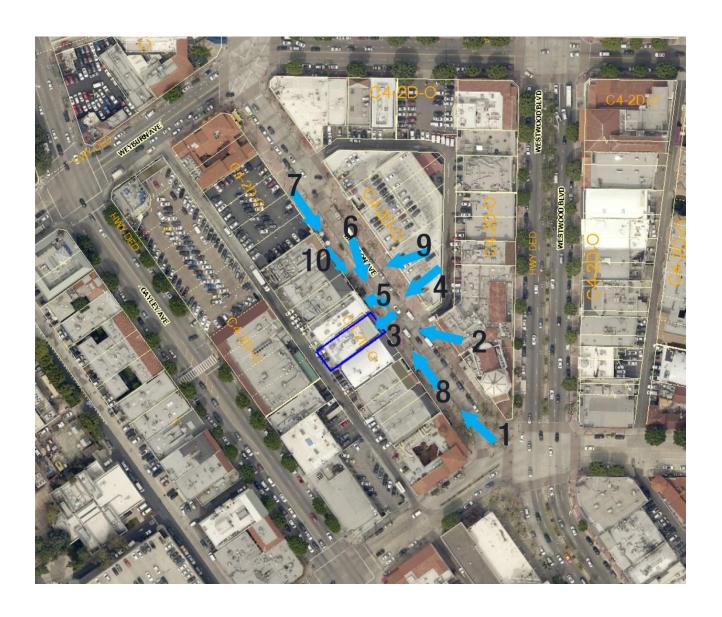

## **Photo Reference Index**

1. View from the south looking towards subject site

2. Subject site and abutting properties

3. Front view of subject site

4. View of subject site from parking lot entrance across the street

5. View of abutting properties looking northwest

6. View of subject site patio area looking southwest

7. View south on Broxton Ave. of subject site patio and abutting properties.

8. View south on Broxton of abutting properties.

9. Northeast view of directly abutting properties

10. South view of directly abutting properties and subject site