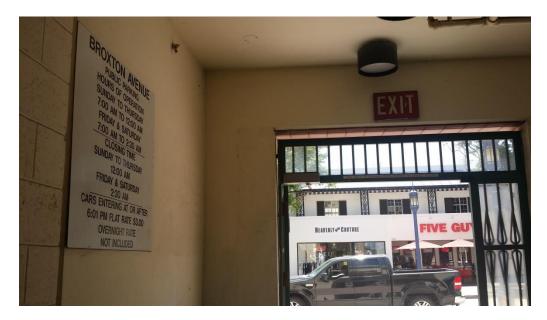

5. View of abutting properties looking northwest

6. View of subject site patio area looking southwest

7. View south on Broxton Ave. of subject site patio and abutting properties.

8. View south on Broxton of abutting properties.